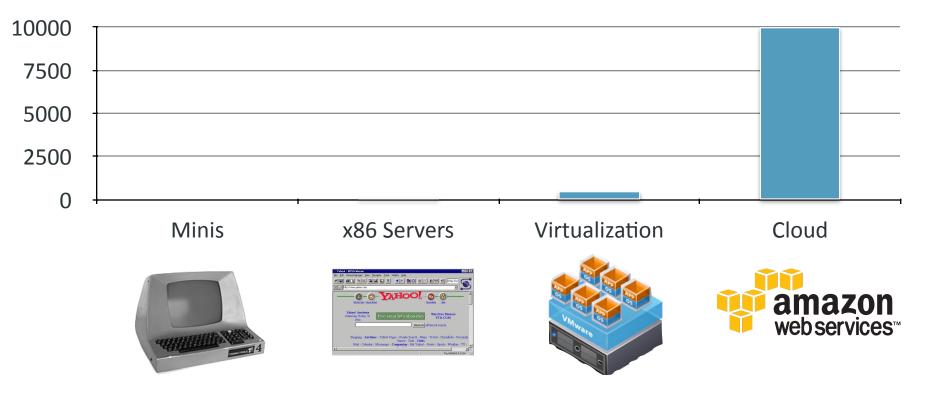

## Big Data for IT Operations

Omer Trajman | June 1, 2015









## **Evolution of IT**



## Systems Under Management per Organization (log)





## Systems Under Management per Organization





# Other Complex Systems







#### Big Data Solutions

www.cisco.com/go/ucs \* UCS & Intel® Xeon® Enable Business To Keep Up w/ the IoE. See How!

#### Top 7 Big Data Trends

www.tableau.com/big-data > Top 7 Trends in Big Data for 2015. Get the Whitepaper!

# AT&T Networking Exchange Sig Data und Hadoop 2

Technology - From Industry Experts.

#### Big Data Analytics

cloud.google.com/bigquery \* Analyze Big Data with BigQuery. Easy & Affordable Data Analytics.

#### Big data

#### Hadoop in 1 Click

cloud.google.com/Launcher \* Launch Infrastructure Tools Now. 1 Click Install - Get Started Free.

#### Big Data on Windows

www.syncfusion.com/bigdata \* Easily manage & monitor multiplenode Hadoop clusters on Windows.

www.unbelievable-machine.com/hadoop \* Was, warum, wieso und womit? J