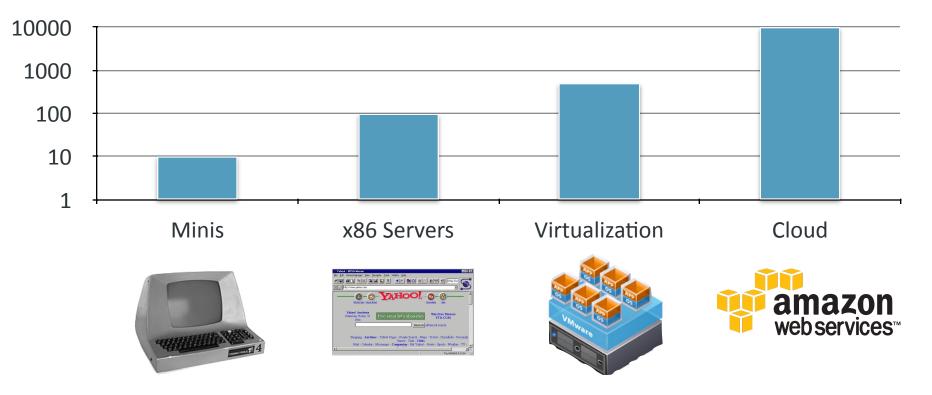

## Big Data for IT Operations

Omer Trajman | June 1, 2015









## **Evolution of IT**



## Systems Under Management per Organization (log)





## Systems Under Management per Organization





# Other Complex Systems







#### Big Data Solutions

www.cisco.com/go/ucs \* UCS & Intel® Xeon® Enable Business To Keep Up w/ the IoE. See How!

#### Top 7 Big Data Trends

www.tableau.com/big-data > Top 7 Trends in Big Data for 2015. Get the Whitepaper!

# AT&T Networking Exchange Sig Data und Hadoop 2

Technology - From Industry Experts.

#### Big Data Analytics

cloud.google.com/bigquery \* Analyze Big Data with BigQuery. Easy & Affordable Data Analytics.

#### Big data

#### Hadoop in 1 Click

cloud.google.com/Launcher \* Launch Infrastructure Tools Now. 1 Click Install - Get Started Free.

#### Big Data on Windows

www.syncfusion.com/bigdata \* Easily manage & monitor multiplenode Hadoop clusters on Windows.

www.unbelievable-ma