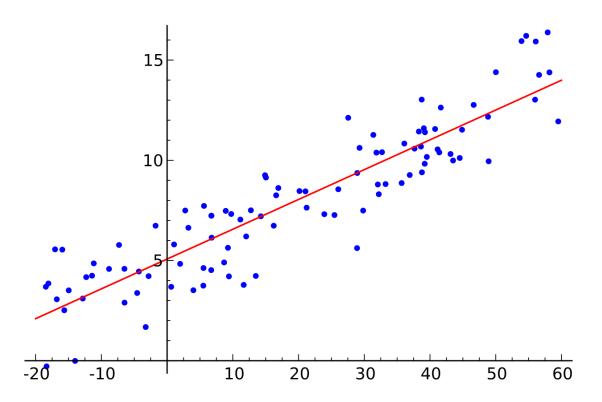

e* 



## Visualizations



### Line charts with scrubbers and annotations



#### News

Relevance

- US STOCKS-Dow, S&P 500 in record territory after release of Fed minutes Reuters UK - 1 hour ago
- B 10 S&P 500 Companies to Have the Biggest Profit Growth in 2015 TheStreet.com - 7 hours ago
- What Is the S&P 500 Index? Motley Fool - 4 hours ago
- S&P 500 Trades Flat as Crude Oil Closes Below \$58 TheStreet.com - May 19, 2015
- How the Dow Jones Industrial Average Fared on Tuesday ABC News - 23 hours ago
- George Soros Increases His S&P 500 Put Position Seeking Alpha - 11 hours ago
- S&P 500 Movers: LUV, CVC Forbes - 5 hours ago



## Dynamic flow charts





## Swim lane bar charts





## Stacked bar charts with annotations





# Machine Learning Techniques



## **Linear Regression**





## Piecewise Linear Regression



(a) Long duration anomaly



(b) Piecewise linear model for time series data



## Results



### From the Field

- Detect spikes in network service activity (possible abuse or attack)
- Visually highlight [anti-]correlated behaving systems
- Identify clusters (and changes) of systems that communicate
- Automatically component database (critical in elastic infrastructure)
- Correlate system behavior and changes (user X on system Y)



### Learn More...

- http://www.rocana.com/blog
- http://bit.ly/smedata-talk
- @otrajman and @rocanainc



## Big Data for IT Operations

Omer Trajman | June 1, 2015