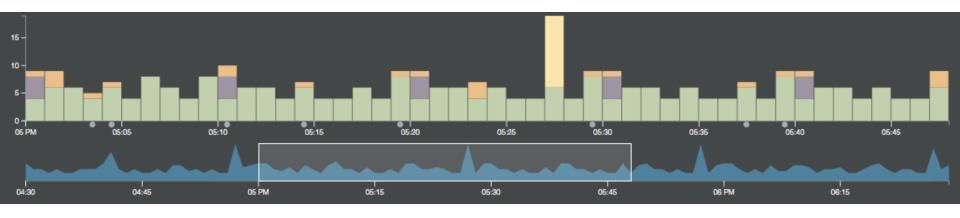

* 

Personalized

Recommendations

\$7.13 *Prime* \$34.95 *Prime* 



## Visualizations



### Line charts with scrubbers and annotations



#### News

Relevance

- US STOCKS-Dow, S&P 500 in record territory after release of Fed minutes Reuters UK - 1 hour ago
- B 10 S&P 500 Companies to Have the Biggest Profit Growth in 2015 TheStreet.com - 7 hours ago
- What Is the S&P 500 Index? Motley Fool - 4 hours ago
- S&P 500 Trades Flat as Crude Oil Closes Below \$58 TheStreet.com - May 19, 2015
- How the Dow Jones Industrial Average Fared on Tuesday ABC News - 23 hours ago
- George Soros Increases His S&P 500 Put Position Seeking Alpha - 11 hours ago
- S&P 500 Movers: LUV, CVC Forbes - 5 hours ago



## Dynamic flow charts





## Swim lane bar charts





## Stacked bar charts with annotations





# Machine Learning Techniques



## **Linear Regression**





## Piecewise Linear Regression



(a) Long duration anomaly



(b) Piecewise linear model for time series data



## Results



### From the Field

- Detect spikes in network service activity (possible abuse or attack)
- Visually highlight [anti-]correlated behaving systems
- Identify clusters (and changes) of systems that communicate
- Automatically component database (critical in elastic infrastructure)
- Correlate system behavior and changes (user X on system Y)



### Learn More...

- http://www.rocana.com/blog
- http://bit.ly/smedata-talk
- @otrajman and @rocanainc



## Big Data for IT Operations

Omer Trajman | June 1, 2015