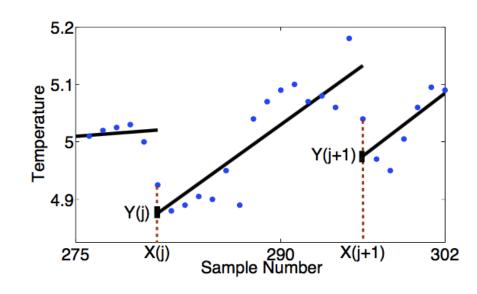

## Piecewise Linear Regression

(a) Long duration anomaly

(b) Piecewise linear model for time series data