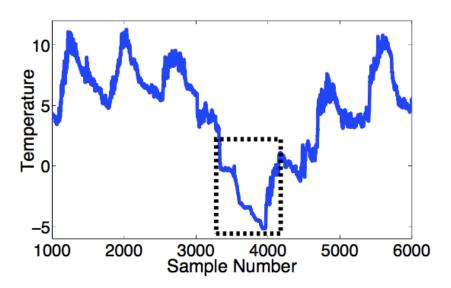

## Piecewise Linear Regression

(a) Long duration anomaly

(b) Piecewise linear model for time series data